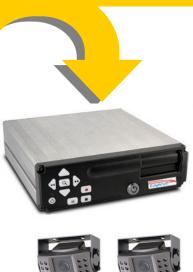

\* Available for 2 channel system only

Nearly two decades of product and service excellence"

Our new Model 100 single camera system is America's most affordable bus camera system with solid state reliability, easy to use SMC data recording cards and a 2 year factory warranty for just \$875 complete.

The Model 200 two camera system is just \$265 more and you can add GPS for just \$85 additional. The best system money can buy for just \$1,225 gives you front to rear and rear to front recording plus GPS tracking. You'll have improved administrative control and litigation avoidance evidence with travel records of speed and stops.