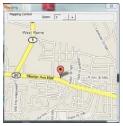

The Model 200 two camera system is just \$265 more and you can add GPS for just \$85 additional. The best system money can buy for just \$1,225 gives you front to rear and rear to front recording plus GPS tracking. You'll have improved administrative control and litigation avoidance evidence with travel records of speed and stops.