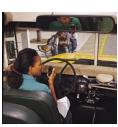

The Model 200 two camera system is just \$265 more and you can add GPS for just \$85 additional. The best system money can buy for just \$1,225 gives you front to rear and rear to front recording plus GPS tracking. You'll have improved administrative control and litigation avoidance evidence with travel records of speed and stops.